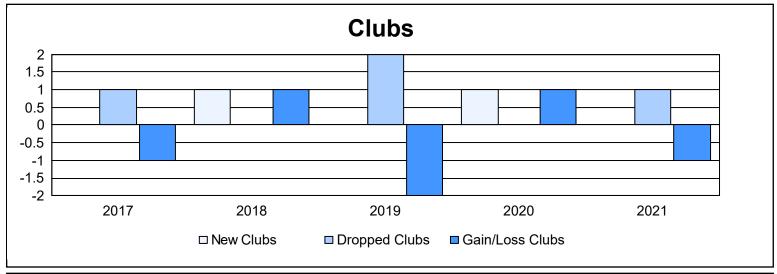

District 9 EC As of June 2021 Cumulative

| Year      | New<br>Clubs | Dropped<br>Clubs | Gain/<br>Loss<br>Clubs | New<br>Members | Charter<br>Members | Reinstate<br>Members | Transfer<br>Members | Total<br>Member<br>Added | Total<br>Members<br>Dropped | Gain/<br>Loss<br>Members |
|-----------|--------------|------------------|------------------------|----------------|--------------------|----------------------|---------------------|--------------------------|-----------------------------|--------------------------|
| 2016-2017 | 0            | 1                | -1                     | 98             | 2                  | 3                    | 7                   | 110                      | 135                         | -25                      |
| 2017-2018 | 1            | 0                | 1                      | 114            | 31                 | 6                    | 5                   | 156                      | 133                         | 23                       |
| 2018-2019 | 0            | 2                | -2                     | 98             | 13                 | 6                    | 7                   | 124                      | 147                         | -23                      |
| 2019-2020 | 1            | 0                | 1                      | 79             | 21                 | 0                    | 3                   | 103                      | 126                         | -23                      |
| 2020-2021 | 0            | 1                | -1                     | 46             | 2                  | 8                    | 3                   | 59                       | 168                         | -109                     |
| Average   | 0            | 1                | 0                      | 87             | 14                 | 5                    | 5                   | 110                      | 142                         | -31                      |