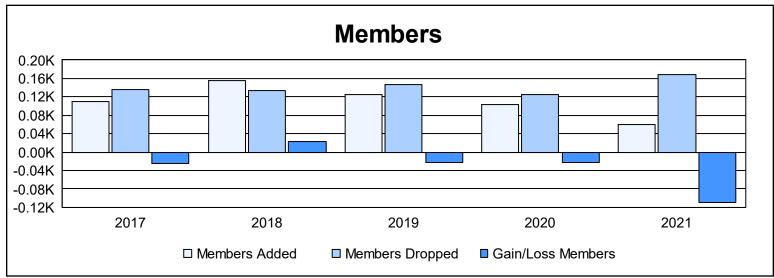

District 9 EC As of June 2021 Cumulative

| Year      | New<br>Clubs | Dropped<br>Clubs | Gain/<br>Loss<br>Clubs | New<br>Members | Charter<br>Members | Reinstate<br>Members | Transfer<br>Members | Total<br>Member<br>Added | Total<br>Members<br>Dropped | Gain/<br>Loss<br>Members |
|-----------|--------------|------------------|------------------------|----------------|--------------------|----------------------|---------------------|--------------------------|-----------------------------|--------------------------|
| 2016-2017 | 0            | 1                | -1                     | 98             | 2                  | 3                    | 7                   | 110                      | 135                         | -25                      |
| 2017-2018 | 1            | 0                | 1                      | 114            | 31                 | 6                    | 5                   | 156                      | 133                         | 23                       |
| 2018-2019 | 0            | 2                | -2                     | 98             | 13                 | 6                    | 7                   | 124                      | 147                         | -23                      |
| 2019-2020 | 1            | 0                | 1                      | 79             | 21                 | 0                    | 3                   | 103                      | 126                         | -23                      |
| 2020-2021 | 0            | 1                | -1                     | 46             | 2                  | 8                    | 3                   | 59                       | 168                         | -109                     |
| Average   | 0            | 1                | 0                      | 87             | 14                 | 5                    | 5                   | 110                      | 142                         | -31                      |